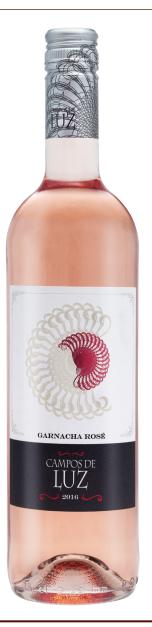

## Campos de Luz Rosé 2017

| technical data:  |                                                                                                                                                                                                                                                                       |
|------------------|-----------------------------------------------------------------------------------------------------------------------------------------------------------------------------------------------------------------------------------------------------------------------|
| type of wine     | Dry rosé wine                                                                                                                                                                                                                                                         |
| vintage          | 2017                                                                                                                                                                                                                                                                  |
|                  | A mild winter lead to an early spring. A light frost did not affect our vines, so development was normal. The summer was one of the driest on record, leading to low yields, but excellent health and intensity. The harvest was one of the earlist in living memory. |
| harvest          | First half of September.                                                                                                                                                                                                                                              |
| wine-making      | Destalking, crushing, pressed and decantation, with as little as possible skin contact. Fermented at 10 to 12°C in stainless steel tanks.                                                                                                                             |
| ageing           | No oak ageing                                                                                                                                                                                                                                                         |
| blend            | 100% Garnacha                                                                                                                                                                                                                                                         |
| analysis         | Alcohol: 13.30%<br>Acidity: 5.7 g/l<br>Volatile acidity: 0.30g/l<br>Residual sugars: 0.7g/l<br>pH: 3.3                                                                                                                                                                |
| date of bottling | Throughout the year.                                                                                                                                                                                                                                                  |
| total production | 100.000 bottles of 75 cl                                                                                                                                                                                                                                              |
| tasting note     | Very pretty pale shade of pink, with touches of violet at the edges.<br>Scents of strawberries, flowers and a hint of creaminess. Clean crisp<br>acidity, with delightful fruit, medium length, perfect for summer<br>drinking.                                       |
| logistical data  |                                                                                                                                                                                                                                                                       |
| cases            | Cases of 12 bottles; total weight per case: 15 kg                                                                                                                                                                                                                     |
| pallets          | 60 cases per pallet                                                                                                                                                                                                                                                   |
| EAN - 13 code    | 13 (bottle): 8437010491108                                                                                                                                                                                                                                            |
| DUN - 14 code    | 4 (case): 28437010491102                                                                                                                                                                                                                                              |
|                  |                                                                                                                                                                                                                                                                       |