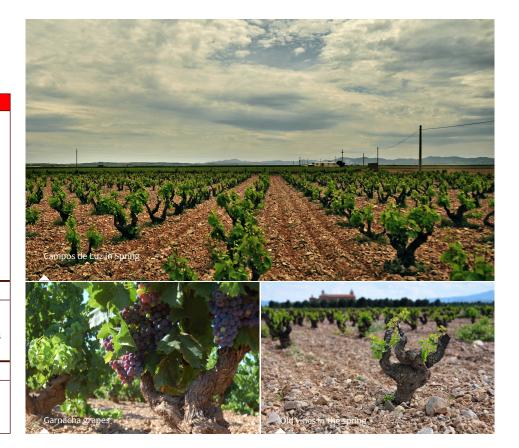

## vineyard

size of vineyard: 150 hectares soil: flat alluvial soils vineyard management: Bush and trained vines main variety: Garnacha